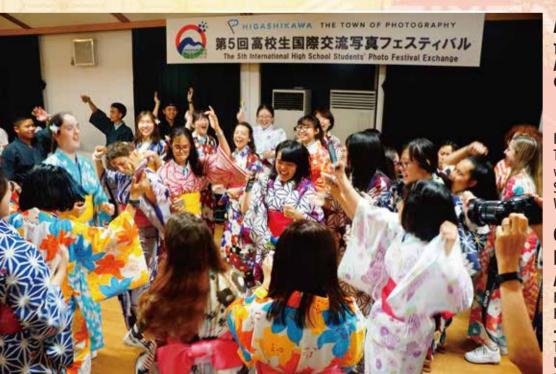

We are looking for works (a series of photos) from the countries and areas where we currently have established international exchange.

The selection will be made in each country and area. 20 selected overseas schools (one from each country and area) and 2 selected Japanese schools will be invited to Higashikawa, the Town of Photography.