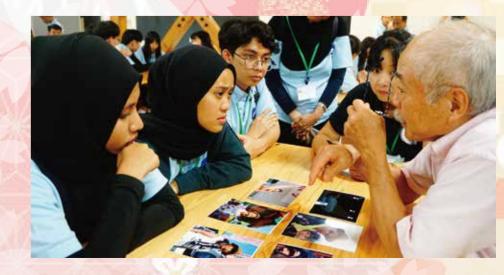

We are looking for works (a series of photos) from the countries and areas where we currently have established international exchange.

The selection will be made in each country and area. 20 selected overseas schools (one from each country and area) and 2 selected Japanese schools will be invited to Higashikawa, the Town of Photography.